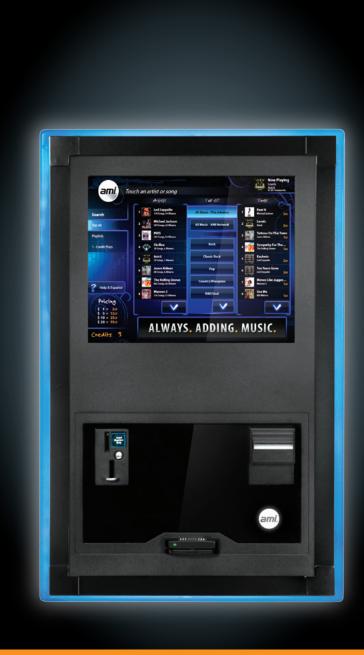

# **NGX** MINI JUKEBOX

Experience the AMI advantage with the unforgettable NGX Mini, the digital jukebox that gives you great sound, unbeatable music selection, and location-friendly configuration options in a compact size that's perfect for smaller spaces. It's everything you would expect from a wall-mounted digital jukebox in a package that won't cramp your style.

#### WHAT COMES STANDARD?

- 19" touchscreen
- Customizable lightshow
- 320GB 2.5" SATA hard drive pre-installed with selectable music genre collections to fit any type of location
- Core computer package includes hard drive, motherboard, power supply, and I/O controller
- ICEpower® 500 watt amplifier by Bang & Olufsen and 4-channel preamplifier
- Currency module with MEI bill acceptor (700 stacker), coin acceptor, and credit card reader
- Includes wired and IR wireless remote controls

#### **DIMENSIONS & WEIGHT**

Height: 34" Width: 22" Depth: 8.5"

Weight: 87 pounds

ENJOY.

NO NEED TO ADJUST YOUR SPECS. TOUCH THE SCREEN.